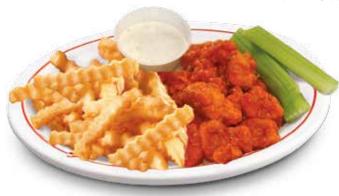

### **Baskets**

BUFFALO BITES 'N FRIES Crispy chicken tossed in Buffalo sauce with french fries, celery and ranch dressing. 6.99 | 750-1120 cal

FISH 'N CHIPS Two crispy, white fish fillets and french fries served with Frisch's Original Tartar Sauce. 6.99 330-700 cal