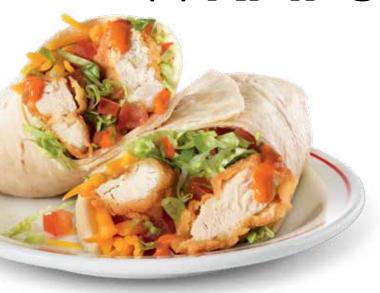

#### **BUFFALO CHICKEN WRAP**

Crispy chicken tenders with tomatoes, lettuce, cheddar cheese and buffalo sauce wrapped in a tortilla. Your choice of blue cheese or ranch dressing on the side. **Platter** 10.05 | 729-1389 cal | **Sandwich** 6.20 | 679 cal

#### CHICKEN CLUB WRAP

Crispy chicken breast with bacon, tomatoes, lettuce, carrots, cheddar cheese and ranch dressing wrapped in a tortilla. Available as a Grilled Chicken Club Wrap. 800 cal **Platter** 10.05 | 1070-1730 cal | **Sandwich** 6.20 | 1020 cal

### **TURKEY CLUB WRAP**

Fresh roasted turkey breast with bacon, tomatoes, lettuce, carrots, cheddar cheese and ranch dressing wrapped in a tortilla.

**Platter** 10.05 | 860-1520 cal | **Sandwich** 6.20 | 810 cal