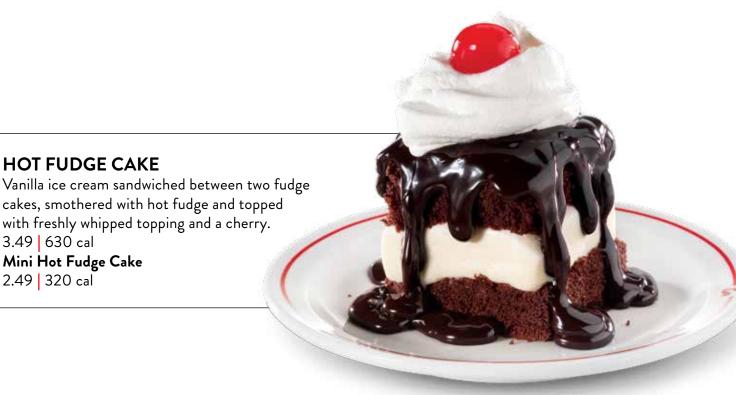

### **APPLE PIE**

Juicy, sweet apples baked inside a golden, flaky crust. 3.49 | 520 cal A La Mode +99¢ | +70 cal

**HOT FUDGE CAKE** 

3.49 | 630 cal

2.49 | 320 cal

Mini Hot Fudge Cake