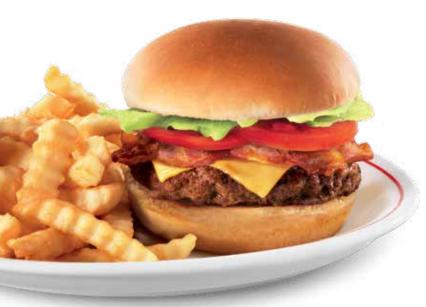

**BACON CHEESEBURGER** 1/4 lb. of beef\* with cheese, two slices of bacon, lettuce, tomatoes, pickles and mayonnaise.

**Platter** 10.45 | 940-1600 cal | **Sandwich** 6.60 | 890 cal

1/4 LB HAMBURGER 1/4 lb. of beef\* with lettuce, pickle and Frisch's Original Tartar Sauce.