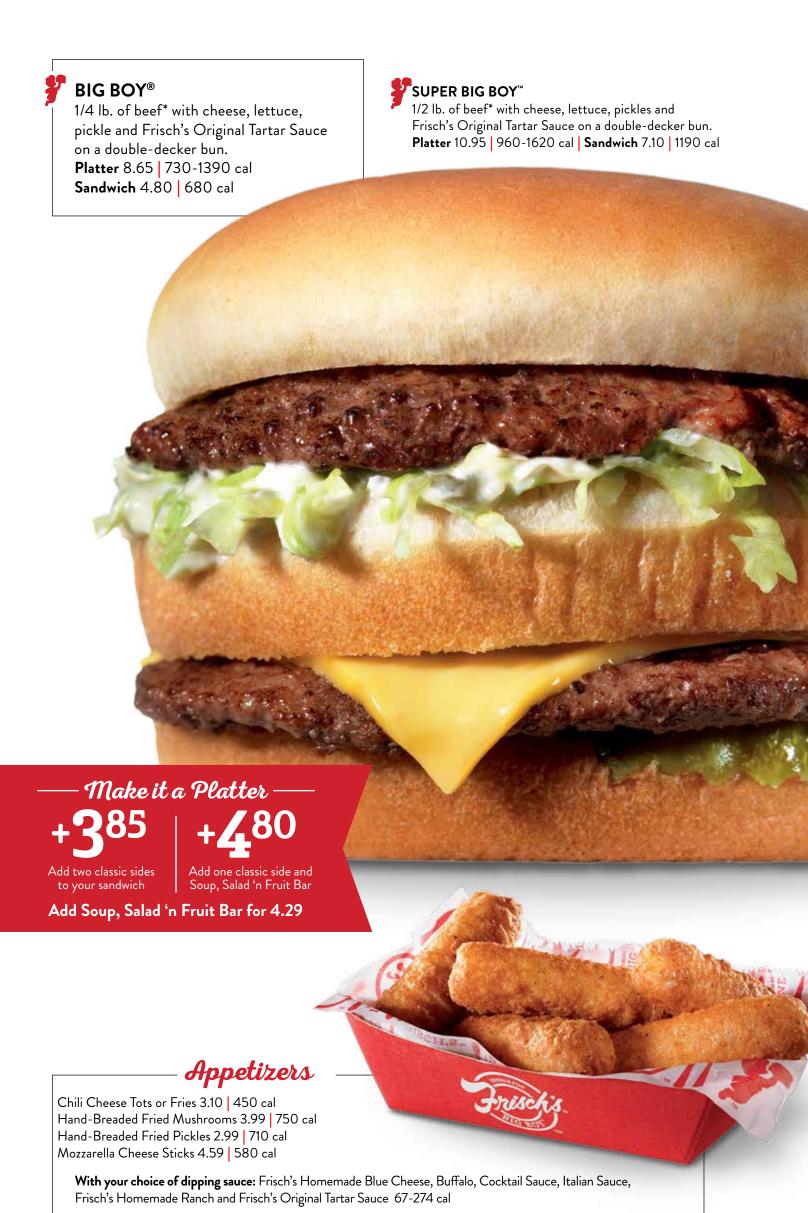

# YOUR FAVORITE

SWISS MISS 1/4 lb. of beef\* with Swiss cheese, lettuce and Frisch's Original Tartar Sauce on a rye bun.

Platter 8.65 | 740-1400 cal | Sandwich 4.80 | 690 cal

**FBRAWNY LAD**® 1/4 lb. of beef\* with a slice of onion on a toasted rye bun.

**Platter** 8.20 | 500-1160 cal | **Sandwich** 4.35 | 450 cal

BUDDIE BOY® Deli-sliced ham topped with melted Swiss cheese, tomatoes, lettuce and Frisch's Original Tartar Sauce on a toasted French roll.

## **CLASSIC SIDES**

APPLESAUCE 2.60 | 80 cal **BAKED APPLES** 2.60 | 70 cal **BAKED POTATO\*\*** 2.60 | 280 cal **CARROTS** 2.60 | 120 cal **COLE SLAW** 2.60 | 180 cal **CORN** 2.60 | 130 cal

COTTAGE CHEESE 2.60 | 110 cal FRENCH FRIES 2.60 | 350 cal **GREEN BEANS** 2.60 | 50 cal

HAND-BREADED ONION RINGS 2.80 | 260 cal

**HASH BROWNS** 2.60 | 300 cal **LOADED BAKED POTATO\*\*** 

with shredded cheddar, bacon crumbles, and sour cream 3.60 | 395 cal

MACARONI & CHEESE 2.90 | 180 cal **MASHED POTATOES & GRAVY** 2.60 | 230 cal

STEAMED BROCCOLI 2.60 | 20 cal **SWEET POTATO FRIES** 2.65 | 320 cal **TATER TOTS** 2.60 | 360 cal TOSSED SALAD 2.70 30 cal **CUP OF CHILI** 3.20 | 140 cal CUP OF VEGETABLE SOUP 2.25 | 60 cal CUP OF SOUP OF THE WEEK