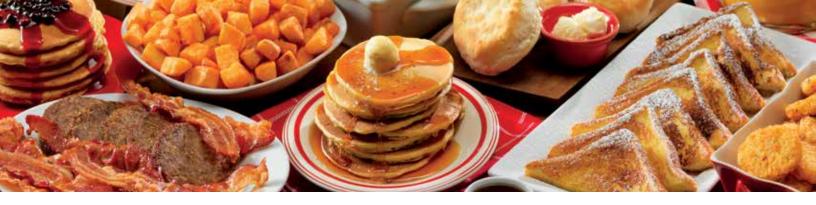

### Breakfast Bar

Served Saturday and Sunday until 1:30 PM. 8.95

Breakfast Bar with Fruit is priced per person for dining room consumption only. Selections will vary. See buffet for calorie declarations.

### Breakfast Classics

**BISCUITS 'N GRAVY** Biscuits available until 11 a.m. 4.40 | 1110 cal

**PANCAKE SANDWICH** Two fluffy pancakes with syrup. Served with one egg\* and bacon, sausage, ham or turkey sausage. 5.15 | 580-990 cal

**THREE FLUFFY PANCAKES** with syrup. Served with bacon, sausage, ham or turkey sausage. 5.25 | 590-930 cal

FRENCH TOAST with syrup. Served with bacon, sausage, ham or turkey sausage. 5.25 | 1670-2010 cal

### **BIG BOY BREAKFAST**

Two eggs\* any style, two pancakes, two strips of bacon, one sausage patty, hash browns, and choice of toast. No substitutions please. 7.65 | 1300-1330 cal