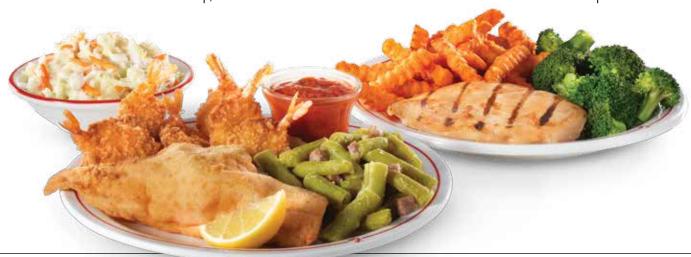

### SEAFOOD MARKET DINNER

Hand-breaded haddock fillet and golden-fried butterfly shrimp served with cocktail sauce and Frisch's Original Tartar Sauce. 11.50 2130-2870 cal

**BUTTERFLY SHRIMP** Golden-fried butterfly shrimp served with cocktail sauce and a lemon wedge. 10.70 | 380-1040 cal