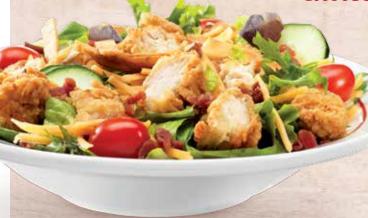

### **CHICKEN BLT SALAD**

Crispy or grilled chicken, bacon bits, tortilla strips, cucumbers, tomatoes, cheese and lettuce. 6.90 | 510-630 cal