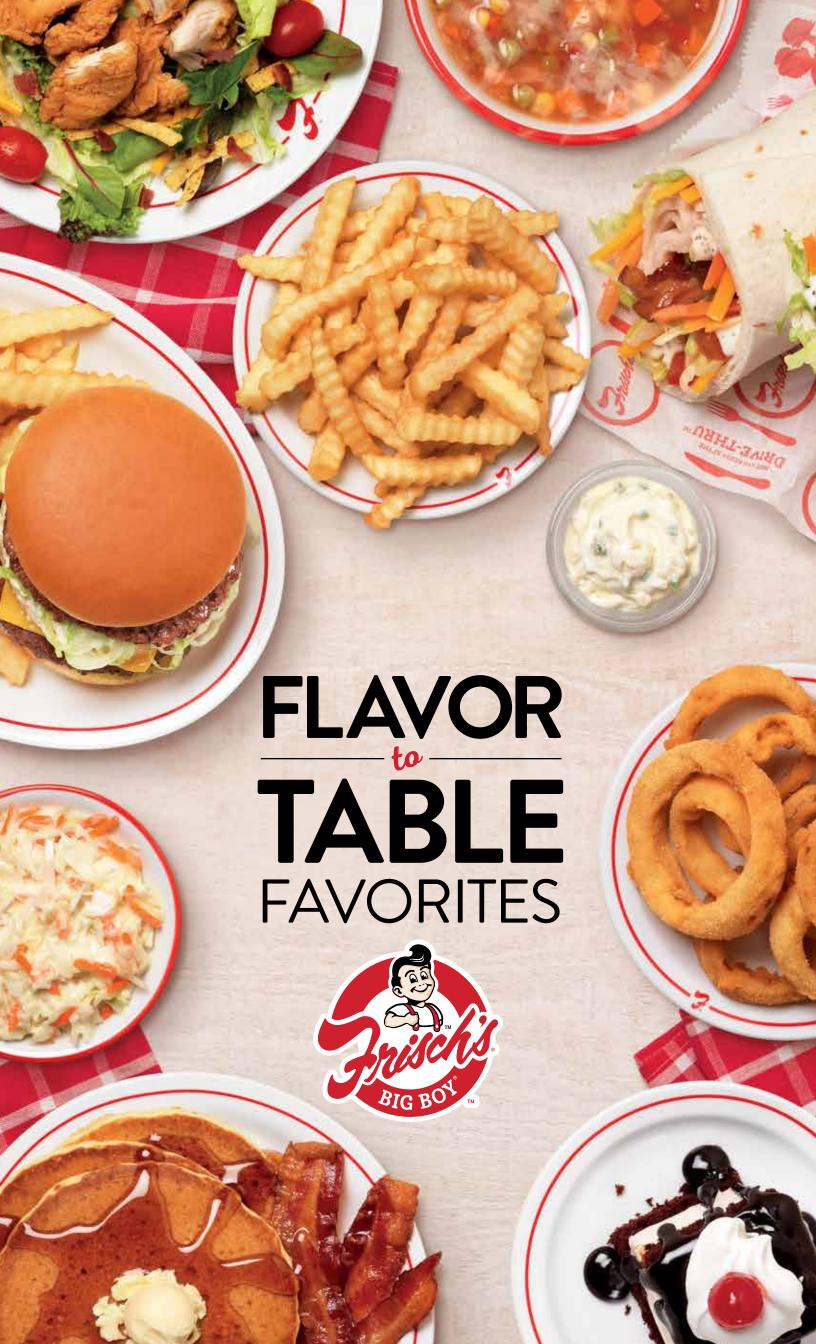

# PRIMETIME™ BURGERS

Substitute crispy or grilled chicken on your Primetime sandwich for +1.00 | 170-420 cal.

Add a fried egg\* to any Primetime sandwich for +1.00 | +90 cal.

### PRIMETIME CLASSIC CHEESEBURGER

Premium ground beef\* with melted cheddar cheese and Frisch's Original Tartar Sauce on a brioche bun.

Platter 10.15 | 960-1620 cal | Sandwich 6.30 | 910 cal

### PRIMETIME MUSHROOM & SWISS CHEESEBURGER

Premium ground beef\* with melted Swiss cheese, sautéed mushrooms and onions served on a brioche bun.

Platter 10.45 | 790-1450 cal | Sandwich 6.60 | 740 cal

## Frisch's Big Boy

# YOUR FAVORITE

SWISS MISS 1/4 lb. of beef\* with Swiss cheese, lettuce and Frisch's Original Tartar Sauce on a rye bun.

Platter 8.65 | 740-1400 cal | Sandwich 4.80 | 690 cal

**FBRAWNY LAD**® 1/4 lb. of beef\* with a slice of onion on a toasted rye bun.

**Platter** 8.20 | 500-1160 cal | **Sandwich** 4.35 | 450 cal

BUDDIE BOY® Deli-sliced ham topped with melted Swiss cheese, tomatoes, lettuce and Frisch's Original Tartar Sauce on a toasted French roll.

**Platter** 8.35 | 600-1260 cal | **Sandwich** 4.50 | 550 cal

FISH SANDWICH Two hand-breaded, crispy cod fillets with lettuce and Frisch's Original Tartar Sauce.

Platter 10.40 | 670-1330 cal | Sandwich 6.55 | 620 cal

**SPICY CHICKEN SANDWICH** Spicy, breaded chicken breast with lettuce, mayonnaise and a pickle. **Platter** 8.05 | 700-1360 cal | **Sandwich** 4.20 | 650 cal

CRISPY CHICKEN SANDWICH Crispy chicken breast with lettuce and mayonnaise. *Available as a Grilled Chicken Sandwich*. 640 cal Platter 9.45 | 740-1400 cal | Sandwich 5.60 | 690 cal

**BACON CHEESEBURGER** 1/4 lb. of beef\* with cheese, two slices of bacon, lettuce, tomatoes, pickles and mayonnaise.

**Platter** 10.45 | 940-1600 cal | **Sandwich** 6.60 | 890 cal

1/4 LB HAMBURGER 1/4 lb. of beef\* with lettuce, pickle and Frisch's Original Tartar Sauce.

**Platter** 8.45 | 730-1390 cal | **Sandwich** 4.60 | 680 cal *With Cheese* 

**Platter** 8.95 | 820-1480 cal | **Sandwich** 5.10 | 770 cal

**TURKEY CLUB** Sliced turkey breast with bacon, American cheese, lettuce, tomatoes and mayonnaise on a toasted French roll.

**Platter** 10.40 | 620-1280 cal | **Sandwich** 6.55 | 570 cal

A 2,000 calorie daily diet is used as the basis for general nutrition advice; individual needs may vary. Additional nutrition information available upon request.

### Stuffed, Stacked and Toasted

# **WRAPS & MELTS**

#### **CLUB MELT**

Sliced turkey with bacon, tomato and Swiss cheese grilled on Texas toast.

**Platter** 11.60 | 860-1520 cal | **Sandwich** 7.75 | 810 cal

Ground beef\* patty with American and Swiss cheeses, caramelized onions, grilled on rye bread or Texas toast. **Platter** 8.95 | 930-1590 cal | **Sandwich** 5.10 | 880 cal

#### **BUFFALO CHICKEN WRAP**

Crispy chicken tenders with tomatoes, lettuce, cheddar cheese and buffalo sauce wrapped in a tortilla. Your choice of blue cheese or ranch dressing on the side. **Platter** 10.05 | 729-1389 cal | **Sandwich** 6.20 | 679 cal

#### CHICKEN CLUB WRAP

Crispy chicken breast with bacon, tomatoes, lettuce, carrots, cheddar cheese and ranch dressing wrapped in a tortilla. Available as a Grilled Chicken Club Wrap. 800 cal **Platter** 10.05 | 1070-1730 cal | **Sandwich** 6.20 | 1020 cal

### **TURKEY CLUB WRAP**

Fresh roasted turkey breast with bacon, tomatoes, lettuce, carrots, cheddar cheese and ranch dressing wrapped in a tortilla.

**Platter** 10.05 | 860-1520 cal | **Sandwich** 6.20 | 810 cal

### **GRILLED CHEESE**

Made with Texas toast. **Platter** 7.95 | 550-1210 cal | **Sandwich** 4.10 | 500 cal

## **CLASSIC SIDES**

APPLESAUCE 2.60 | 80 cal **BAKED APPLES** 2.60 | 70 cal **BAKED POTATO\*\*** 2.60 | 280 cal **CARROTS** 2.60 | 120 cal **COLE SLAW** 2.60 | 180 cal **CORN** 2.60 | 130 cal

COTTAGE CHEESE 2.60 | 110 cal FRENCH FRIES 2.60 | 350 cal **GREEN BEANS** 2.60 | 50 cal

HAND-BREADED ONION RINGS 2.80 | 260 cal

**HASH BROWNS** 2.60 | 300 cal **LOADED BAKED POTATO\*\*** 

with shredded cheddar, bacon crumbles, and sour cream 3.60 | 395 cal

MACARONI & CHEESE 2.90 | 180 cal **MASHED POTATOES & GRAVY** 2.60 | 230 cal

STEAMED BROCCOLI 2.60 | 20 cal **SWEET POTATO FRIES** 2.65 | 320 cal **TATER TOTS** 2.60 | 360 cal TOSSED SALAD 2.70 30 cal **CUP OF CHILI** 3.20 | 140 cal CUP OF VEGETABLE SOUP 2.25 | 60 cal CUP OF SOUP OF THE WEEK

### PANCAKES WITH BACON OR SAUSAGE

4.50 720-1210 cal

# **TASTY TREATS**

Frisch's pies and cheesecakes are made fresh at Frisch's Kitchen using our own original recipes.

### **APPLE PIE**

Juicy, sweet apples baked inside a golden, flaky crust. 3.49 | 520 cal A La Mode +99¢ | +70 cal

**HOT FUDGE CAKE** 

3.49 | 630 cal

2.49 | 320 cal

Mini Hot Fudge Cake

### **CHEESECAKE** WITH FRUIT TOPPING

Creamy, rich cheesecake topped with blueberries, cherries or fresh seasonal strawberries. 3.99 | 470 cal

### **CHEESECAKE**

3.49 | 440 cal

TAKE HOME A WHOLE PIE OR CHEESECAKE

### **CHERRY PIE**

Tangy, whole cherries baked into a light, flaky crust. No sugar added. 3.49 | 440 cal A La Mode +99¢ | +70 cal

### **COCONUT CREAM PIE**

Rich coconut cream filling, freshly whipped topping, sprinkled with toasted coconut. 3.49 680 cal

#### **PECAN PIE**

Toasted pecans inside a buttery flaky crust topped with whipped topping. 3.49 | 670 cal A La Mode +99¢ | +70 cal