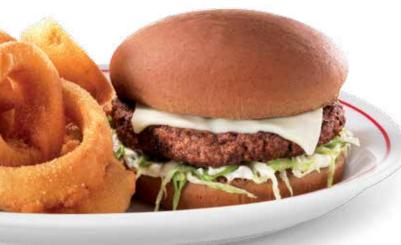

### PRIMETIME CLASSIC CHEESEBURGER

Premium ground beef\* with melted cheddar cheese and Frisch's Original Tartar Sauce on a brioche bun.

Platter 10.15 | 960-1620 cal | Sandwich 6.30 | 910 cal

### PRIMETIME MUSHROOM & SWISS CHEESEBURGER

Premium ground beef\* with melted Swiss cheese, sautéed mushrooms and onions served on a brioche bun.

Platter 10.45 | 790-1450 cal | Sandwich 6.60 | 740 cal

HAND-BREADED ONION RINGS 2.80 | 260 cal

**HASH BROWNS** 2.60 | 300 cal **LOADED BAKED POTATO\*\*** 

with shredded cheddar, bacon crumbles, and sour cream 3.60 | 395 cal

MACARONI & CHEESE 2.90 | 180 cal **MASHED POTATOES & GRAVY** 2.60 | 230 cal