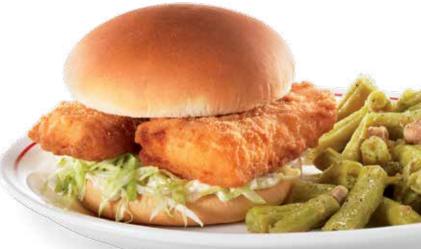

**Platter** 8.35 | 600-1260 cal | **Sandwich** 4.50 | 550 cal

FISH SANDWICH Two hand-breaded, crispy cod fillets with lettuce and Frisch's Original Tartar Sauce.

Platter 10.40 | 670-1330 cal | Sandwich 6.55 | 620 cal